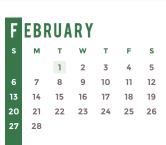

## 02 FEBRUARY

FÉVRIER (FR) | FEBRUAR (DE) | FEBRERO (ES) | FEBBRAIO (IT) | FEBRUARI (DU) | FEVEREIRO (PT)

| SUNDAY | MONDAY | TUESDAY | WEDNESDAY | THURSDAY | FRIDAY           | SATURDAY |
|--------|--------|---------|-----------|----------|------------------|----------|
|        | 01     | 02      | 03        | 04       | 05               | 06       |
| 07     | 08     | 09      | 10        | 11       | CHINESE NEW YEAR | 13       |
| 14     | 15     | 16      | 17        | 18       | 19               | 20       |
| 21     | 22     | 23      | 24        | 25       | 26               | 27       |
| 28     |        |         |           |          |                  |          |