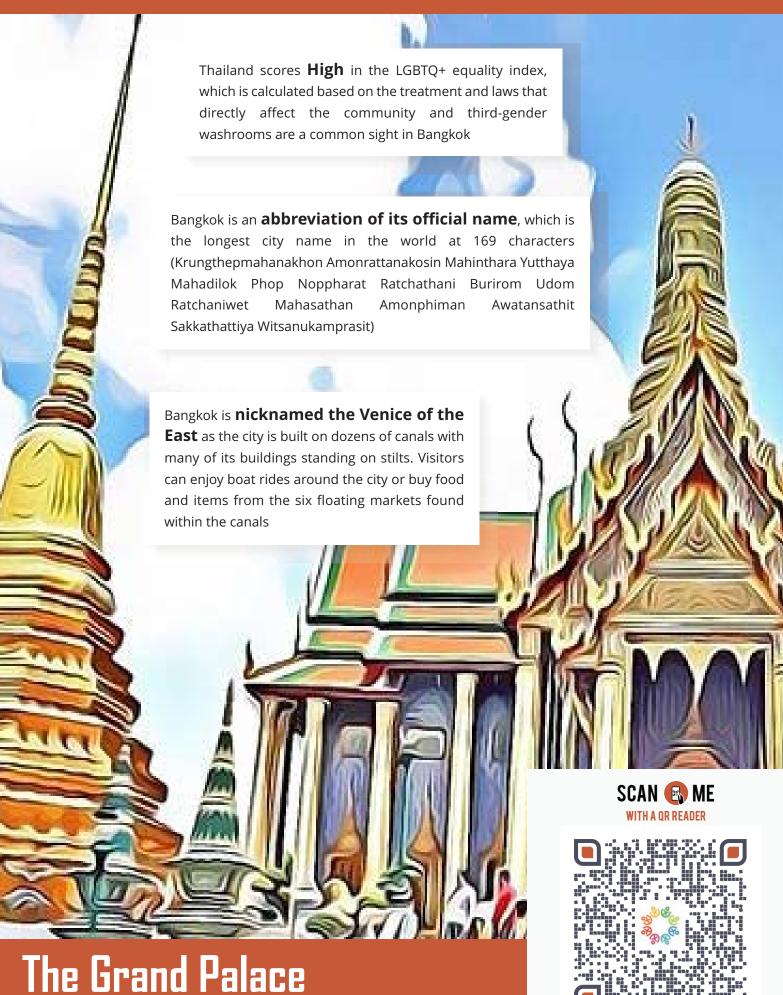

Israel scores **Very High** in the LGBTQ+ equality index, which is calculated based on the treatment and laws that directly affect the community

### **AMSTERDAM** THE NETHERLANDS

Amsterdam has 165 canals, with over 2,500 **boathouses** in which residents call home. In order to build the many impressive buildings found across the city, poles were used, eleven million poles to be precise, the steel or wooden stakes hoist the structures above water level

There are more than 1 million bikes in Amsterdam, higher than the actual number of residents; however, 100,000 bikes get stolen each year, and 25,000 are thrown into or lost within the canals

SCAN 🖪 ME