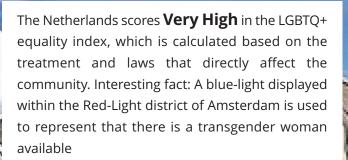

### **AMSTERDAM** THE NETHERLANDS

Amsterdam has 165 canals, with over 2,500 **boathouses** in which residents call home. In order to build the many impressive buildings found across the city, poles were used, eleven million poles to be precise, the steel or wooden stakes hoist the structures above water level