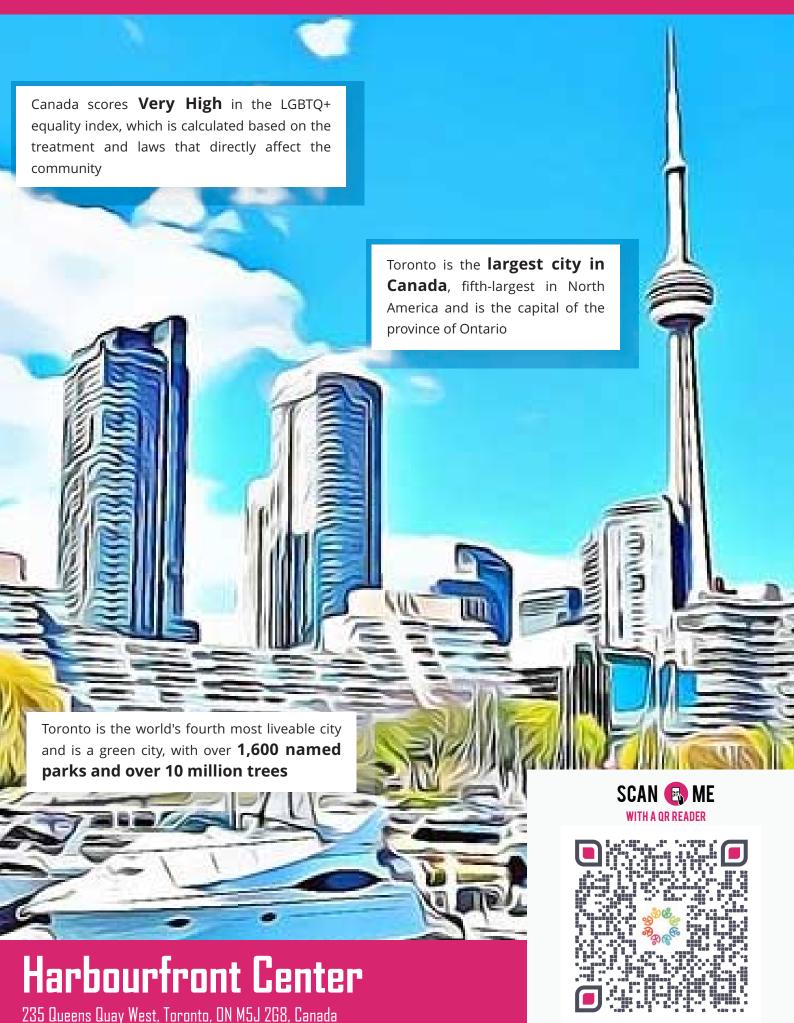

Israel scores **Very High** in the LGBTQ+ equality index, which is calculated based on the treatment and laws that directly affect the community